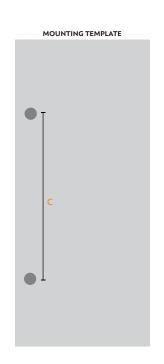

For a thicker doors mounting hardware must be purchased separately.

| Handle Length (A) | Diameter (B) | Center-to-Center (C) | Projection (D) | Clearance (E) |
|-------------------|--------------|----------------------|----------------|---------------|
| 18"               | 1-1/4"       | 12"                  | 2-7/8"         | 1-5/8"        |
| 24"               | 1-1/4"       | 18"                  | 2-7/8"         | 1-5/8"        |
| 36"               | 1-1/4"       | 30"                  | 2-7/8"         | 1-5/8"        |
| 48"               | 1-1/4"       | 42"                  | 2-7/8"         | 1-5/8"        |
| 60"               | 1-1/4"       | 54"                  | 2-7/8"         | 1-5/8"        |
| 72"               | 1-1/4"       | 66"                  | 2-7/8"         | 1-5/8"        |
| 84"               | 1-1/4"       | 60"                  | 2-7/8"         | 1-5/8"        |