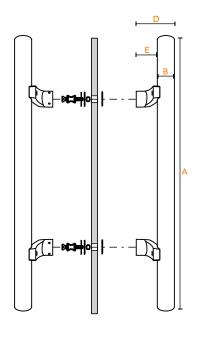

For a thicker doors mounting hardware must be purchased separately.

| Handle Length (A) | Diameter (B) | Center-to-Center (C) | Projection (D) | Clearance (E) |
|-------------------|--------------|----------------------|----------------|---------------|
| 18"               | 1-1/4"       | 12"                  | 2-7/8"         | 1-5/8"        |
| 24"               | 1-1/4"       | 18"                  | 2-7/8"         | 1-5/8"        |
| 36"               | 1-1/4"       | 30"                  | 2-7/8"         | 1-5/8"        |
| 48"               | 1-1/4"       | 42"                  | 2-7/8"         | 1-5/8"        |
| 60"               | 1-1/4"       | 54"                  | 2-7/8"         | 1-5/8"        |
| 72"               | 1-1/4"       | 66"                  | 2-7/8"         | 1-5/8"        |
| 84"               | 1-1/4"       | 60"                  | 2-7/8"         | 1-5/8"        |