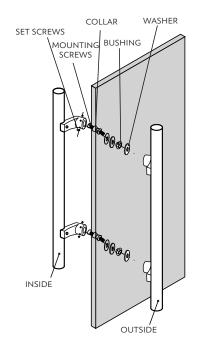

## Pro-Line Series TM POSTMOUNT OFFSET PULL HANDLE FOR GLASS, WOOD OR METAL DOORS

| MOUNTING OPTIONS   | GLASS DOORS UP TO 3/4" | WOOD/METAL DOORS UP<br>TO 1-3/4" |
|--------------------|------------------------|----------------------------------|
| HOLE SIZE DIAMETER | 5/8"                   | 5/16"                            |