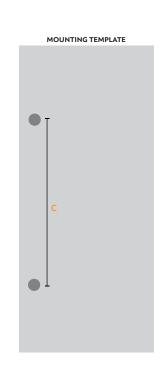

For a thicker doors mounting hardware must be purchased separately.

| Handle Length (A) | Diameter (B) | Center-to-Center (C) | Projection (D) | Clearance (E) |
|-------------------|--------------|----------------------|----------------|---------------|
| 18"               | 1-1/4"       | 12"                  | 3"             | 1-3/4"        |
| 24"               | 1-1/4"       | 18"                  | 3"             | 1-3/4"        |
| 32"               | 1-1/4"       | 26"                  | 3"             | 1-3/4"        |
| 36"               | 1-1/4"       | 30"                  | 3"             | 1-3/4"        |
| 48"               | 1-1/4"       | 42"                  | 3"             | 1-3/4"        |
| 60"               | 1-1/4"       | 54"                  | 3"             | 1-3/4"        |
| 72"               | 1-1/4"       | 66"                  | 3"             | 1-3/4"        |