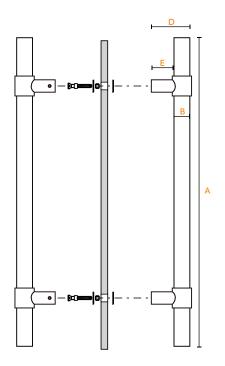

For a thicker doors mounting hardware must be purchased separately.

| Handle Length (A) | Diameter (B) | Center-to-Center (C) | Projection (D) | Clearance (E) |
|-------------------|--------------|----------------------|----------------|---------------|
| 18"               | 1-1/4"       | 12"                  | 3"             | 1-3/4"        |
| 24"               | 1-1/4"       | 18"                  | 3"             | 1-3/4"        |
| 32"               | 1-1/4"       | 26"                  | 3"             | 1-3/4"        |
| 36"               | 1-1/4"       | 30"                  | 3"             | 1-3/4"        |
| 48"               | 1-1/4"       | 42"                  | 3"             | 1-3/4"        |
| 60"               | 1-1/4"       | 54"                  | 3"             | 1-3/4"        |
| 72"               | 1-1/4"       | 66"                  | 3"             | 1-3/4"        |