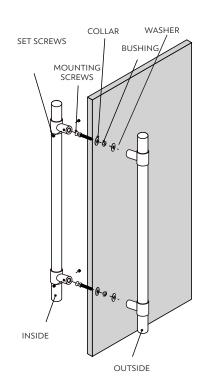

## Pro-Line Series TM COLLAR MOUNTING POST PULL HANDLE FOR GLASS, WOOD OR METAL DOORS

| MOUNTING OPTIONS   | GLASS DOORS UP TO 3/4" | WOOD/METAL DOORS UP<br>TO 1-3/4" |
|--------------------|------------------------|----------------------------------|
| HOLE SIZE DIAMETER | 5/8"                   | 5/16"                            |