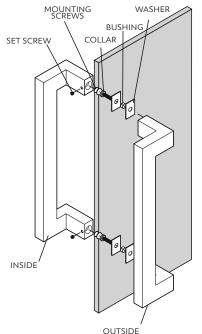

## Pro-Line Series<sup>TM</sup> 45° OFFSET RECTANGULAR - BACK-TO-BACK FOR GLASS, WOOD OR METAL DOORS

| MOUNTING OPTIONS   | GLASS DOORS UP TO 3/4" | WOOD/METAL DOORS UP<br>TO 1-3/4" |  |  |
|--------------------|------------------------|----------------------------------|--|--|
| HOLE SIZE DIAMETER | 5/8"                   | 5/16"                            |  |  |