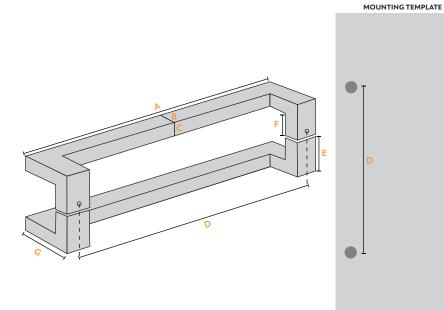

For a thicker doors mounting hardware must be purchased separately.

| Handle Length<br>(A) | Cross-Section |                       | Mounting<br>Center-To-Center | Projection | Clearance | Height |
|----------------------|---------------|-----------------------|------------------------------|------------|-----------|--------|
|                      | Front (B)     | Side <mark>(C)</mark> | (D)                          | (E)        | (F)       | (G)    |
| 18 "                 | 1-1/2"        | 1"                    | 16-1/2"                      | 3"         | 2"        | 3-1/2" |
| 24 "                 | 1-1/2"        | 1"                    | 22-1/2"                      | 3"         | 2"        | 3-1/2" |
| 36 "                 | 1-1/2"        | 1"                    | 34-1/2"                      | 3"         | 2"        | 3-1/2" |
| 48 "                 | 1-1/2"        | 1"                    | 46-1/2"                      | 3"         | 2"        | 3-1/2" |
| 60 "                 | 1-1/2"        | 1"                    | 58-1/2"                      | 3"         | 2"        | 3-1/2" |
| 72 "                 | 1-1/2"        | 1"                    | 70-1/2"                      | 3"         | 2"        | 3-1/2" |
| 84 "                 | 1-1/2"        | 1"                    | 82-1/2"                      | 3"         | 2"        | 3-1/2" |