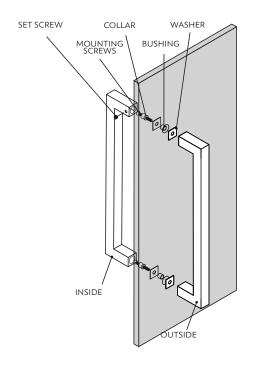

## 1" X 1" SQUARE PULL HANDLE BACK-TO-BACK

| MOUNTING OPTIONS   | GLASS DOORS UP TO 3/4" | WOOD/METAL DOORS UP<br>TO 1-3/4" |  |
|--------------------|------------------------|----------------------------------|--|
| HOLE SIZE DIAMETER | 5/8"                   | 5/16"                            |  |

For a thicker doors mounting hardware must be purchased separately.

| Handle Length (A) | Cross-Section |          | Mounting<br>Center-To-Center | Projection | Clearance |
|-------------------|---------------|----------|------------------------------|------------|-----------|
|                   | Front (B)     | Side (C) | (D)                          | (E)        | (F)       |
| 12"               | 1"            | 1"       | 11"                          | 2-13/16"   | 1-13/16"  |
| 18"               | 1"            | 1"       | 17"                          | 2-13/16"   | 1-13/16"  |
| 24"               | 1"            | 1"       | 23"                          | 2-13/16"   | 1-13/16"  |
| 36"               | 1"            | 1"       | 35"                          | 2-13/16"   | 1-13/16"  |
| 48"               | 1"            | 1"       | 47"                          | 2-13/16"   | 1-13/16"  |
| 60"               | 1"            | 1"       | 59"                          | 2-13/16"   | 1-13/16"  |
| 72"               | 1"            | 1"       | 71"                          | 2-13/16"   | 1-13/16"  |