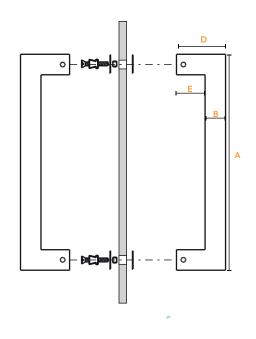

For a thicker doors mounting hardware must be purchased separately.

| Handle Length (A) | Cross-Section |          | Mounting<br>Center-To-Center | Projection | Clearance |
|-------------------|---------------|----------|------------------------------|------------|-----------|
|                   | Front (B)     | Side (C) | (D)                          | (E)        | (F)       |
| 12"               | 1"            | 1"       | 11"                          | 2-13/16"   | 1-13/16"  |
| 18"               | 1"            | 1"       | 17"                          | 2-13/16"   | 1-13/16"  |
| 24"               | 1"            | 1"       | 23"                          | 2-13/16"   | 1-13/16"  |
| 36"               | 1"            | 1"       | 35"                          | 2-13/16"   | 1-13/16"  |
| 48"               | 1"            | 1"       | 47"                          | 2-13/16"   | 1-13/16"  |
| 60"               | 1"            | 1"       | 59"                          | 2-13/16"   | 1-13/16"  |
| 72"               | 1"            | 1"       | 71"                          | 2-13/16"   | 1-13/16"  |