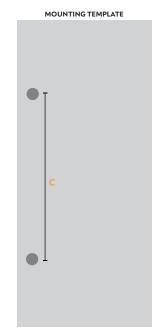

For a thicker doors mounting hardware must be purchased separately.

| Handle Length (A) | Cross-Section |          | Mounting<br>Center-To-Center | Projection | Clearance |
|-------------------|---------------|----------|------------------------------|------------|-----------|
|                   | Front (B)     | Side (C) | (D)                          | (E)        | (F)       |
| 12"               | 1"            | 1"       | 11"                          | 2-13/16"   | 1-13/16"  |
| 18"               | 1"            | 1"       | 17"                          | 2-13/16"   | 1-13/16"  |
| 24"               | 1"            | 1"       | 23"                          | 2-13/16"   | 1-13/16"  |
| 36"               | 1"            | 1"       | 35"                          | 2-13/16"   | 1-13/16"  |
| 48"               | 1"            | 1"       | 47"                          | 2-13/16"   | 1-13/16"  |
| 60"               | 1"            | 1"       | 59"                          | 2-13/16"   | 1-13/16"  |
| 72"               | 1"            | 1"       | 71"                          | 2-13/16"   | 1-13/16"  |