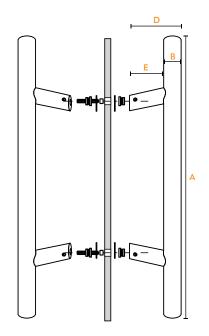

For a thicker doors mounting hardware must be purchased separately.

| Handle Length (A) | Diameter (B) | Center-to-Center (C) | Projection (D) | Clearance (E) |
|-------------------|--------------|----------------------|----------------|---------------|
| 18"               | 1-1/4"       | 12"                  | 5-3/16"        | 3-1/8"        |
| 24"               | 1-1/4"       | 18"                  | 5-3/16"        | 3-1/8"        |
| 36"               | 1-1/4"       | 30"                  | 5-3/16"        | 3-1/8"        |
| 48"               | 1-1/4"       | 42"                  | 5-3/16"        | 3-1/8"        |
| 60"               | 1-1/4"       | 54"                  | 5-3/16"        | 3-1/8"        |
| 72"               | 1-1/4"       | 66"                  | 5-3/16"        | 3-1/8"        |
| 84"               | 1-1/4"       | 60"                  | 5-3/16"        | 3-1/8"        |