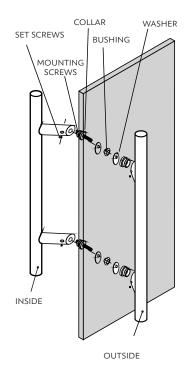

## Pro-Line Series TM 45° OFFSET LADDER PULL HANDLE FOR GLASS, WOOD OR METAL DOORS

| MOUNTING OPTIONS   | GLASS DOORS UP TO 3/4" | WOOD/METAL DOORS UP<br>TO 1-3/4" |
|--------------------|------------------------|----------------------------------|
| HOLE SIZE DIAMETER | 5/8"                   | 5/16"                            |

For a thicker doors mounting hardware must be purchased separately.

| Handle Length (A) | Diameter (B) | Center-to-Center (C) | Projection (D) | Clearance (E) |
|-------------------|--------------|----------------------|----------------|---------------|
| 18"               | 1-1/4"       | 12"                  | 5-3/16"        | 3-1/8"        |
| 24"               | 1-1/4"       | 18"                  | 5-3/16"        | 3-1/8"        |
| 36"               | 1-1/4"       | 30"                  | 5-3/16"        | 3-1/8"        |
| 48"               | 1-1/4"       | 42"                  | 5-3/16"        | 3-1/8"        |
| 60"               | 1-1/4"       | 54"                  | 5-3/16"        | 3-1/8"        |
| 72"               | 1-1/4"       | 66"                  | 5-3/16"        | 3-1/8"        |
| 84"               | 1-1/4"       | 60"                  | 5-3/16"        | 3-1/8"        |