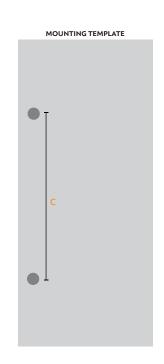

For a thicker doors mounting hardware must be purchased separately.

| Handle Length (A) | Diameter (B) | Center-to-Center (C) | Projection (D) | Clearance (E) |
|-------------------|--------------|----------------------|----------------|---------------|
| 18"               | 1-1/4"       | 12"                  | 5-3/16"        | 3-1/8"        |
| 24"               | 1-1/4"       | 18"                  | 5-3/16"        | 3-1/8"        |
| 36"               | 1-1/4"       | 30"                  | 5-3/16"        | 3-1/8"        |
| 48"               | 1-1/4"       | 42"                  | 5-3/16"        | 3-1/8"        |
| 60"               | 1-1/4"       | 54"                  | 5-3/16"        | 3-1/8"        |
| 72"               | 1-1/4"       | 66"                  | 5-3/16"        | 3-1/8"        |
| 84"               | 1-1/4"       | 60"                  | 5-3/16"        | 3-1/8"        |