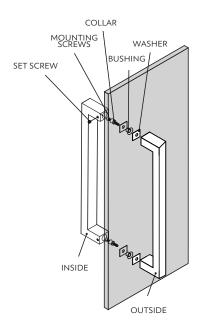

## 1.5" X 1" RECTANGULAR

PULL HANDLE BACK-TO-BACK FOR GLASS, WOOD OR METAL DOORS

| MOUNTING OPTIONS   | GLASS DOORS UP TO 3/4" | WOOD/METAL DOORS UP<br>TO 1-3/4" |  |
|--------------------|------------------------|----------------------------------|--|
| HOLE SIZE DIAMETER | 5/8"                   | 5/16"                            |  |

For a thicker doors mounting hardware must be purchased separately.

| Handle Length<br>(A) | Cross-Section |          | Mounting             | Projection | Clearance |
|----------------------|---------------|----------|----------------------|------------|-----------|
|                      | Front (B)     | Side (C) | Center-To-Center (D) | (E)        | (F)       |
| 18"                  | 1-1/2"        | 1"       | 17"                  | 2-7/8"     | 1-7/8"    |
| 24"                  | 1-1/2"        | 1"       | 23"                  | 2-7/8"     | 1-7/8"    |
| 36"                  | 1-1/2"        | 1"       | 35"                  | 2-7/8"     | 1-7/8"    |
| 48"                  | 1-1/2"        | 1"       | 47"                  | 2-7/8"     | 1-7/8"    |
| 60"                  | 1-1/2"        | 1"       | 59"                  | 2-7/8"     | 1-7/8"    |
| 72"                  | 1-1/2"        | 1"       | 71"                  | 2-7/8"     | 1-7/8"    |
| 84"                  | 1-1/2"        | 1"       | 83"                  | 2-7/8"     | 1-7/8"    |
| 96"                  | 1-1/2"        | 1"       | 95"                  | 2-7/8"     | 1-7/8"    |