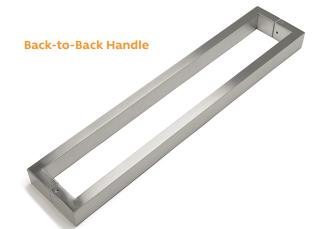

## 1.5" X 1" RECTANGULAR

PULL HANDLE BACK-TO-BACK FOR GLASS, WOOD OR METAL DOORS

| MOUNTING OPTIONS   | GLASS DOORS UP TO 3/4" | WOOD/METAL DOORS UP<br>TO 1-3/4" |  |
|--------------------|------------------------|----------------------------------|--|
| HOLE SIZE DIAMETER | 5/8"                   | 5/16"                            |  |