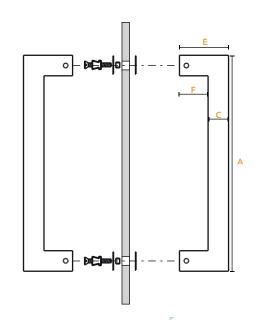

For a thicker doors mounting hardware must be purchased separately.

| Handle Length<br>(A) | Cross-Section |          | Mounting             | Projection | Clearance |
|----------------------|---------------|----------|----------------------|------------|-----------|
|                      | Front (B)     | Side (C) | Center-To-Center (D) | (E)        | (F)       |
| 18"                  | 1-1/2"        | 1"       | 17"                  | 2-7/8"     | 1-7/8"    |
| 24"                  | 1-1/2"        | 1"       | 23"                  | 2-7/8"     | 1-7/8"    |
| 36"                  | 1-1/2"        | 1"       | 35"                  | 2-7/8"     | 1-7/8"    |
| 48"                  | 1-1/2"        | 1"       | 47"                  | 2-7/8"     | 1-7/8"    |
| 60"                  | 1-1/2"        | 1"       | 59"                  | 2-7/8"     | 1-7/8"    |
| 72"                  | 1-1/2"        | 1"       | 71"                  | 2-7/8"     | 1-7/8"    |
| 84"                  | 1-1/2"        | 1"       | 83"                  | 2-7/8"     | 1-7/8"    |
| 96"                  | 1-1/2"        | 1"       | 95"                  | 2-7/8"     | 1-7/8"    |