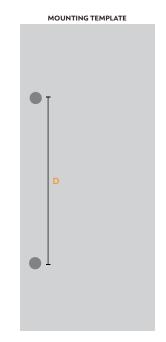

For a thicker doors mounting hardware must be purchased separately.

| Handle Length<br>(A) | Cross-Section |          | Mounting             | Projection | Clearance |
|----------------------|---------------|----------|----------------------|------------|-----------|
|                      | Front (B)     | Side (C) | Center-To-Center (D) | (E)        | (F)       |
| 18"                  | 1-1/2"        | 1"       | 17"                  | 2-7/8"     | 1-7/8"    |
| 24"                  | 1-1/2"        | 1"       | 23"                  | 2-7/8"     | 1-7/8"    |
| 36"                  | 1-1/2"        | 1"       | 35"                  | 2-7/8"     | 1-7/8"    |
| 48"                  | 1-1/2"        | 1"       | 47"                  | 2-7/8"     | 1-7/8"    |
| 60"                  | 1-1/2"        | 1"       | 59"                  | 2-7/8"     | 1-7/8"    |
| 72"                  | 1-1/2"        | 1"       | 71"                  | 2-7/8"     | 1-7/8"    |
| 84"                  | 1-1/2"        | 1"       | 83"                  | 2-7/8"     | 1-7/8"    |
| 96"                  | 1-1/2"        | 1"       | 95"                  | 2-7/8"     | 1-7/8"    |