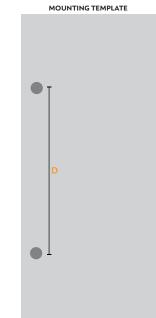

For a thicker doors mounting hardware must be purchased separately.

| Handle Length (A) | Cross-Section |          | Mounting<br>Center-To-Center | Projection | Clearance |
|-------------------|---------------|----------|------------------------------|------------|-----------|
|                   | Front (B)     | Side (C) | (D)                          | (E)        | (F)       |
| 12"               | 1"            | 1"       | 6"                           | 2-7/8"     | 1-7/8"    |
| 18"               | 1"            | 1"       | 12"                          | 2-7/8"     | 1-7/8"    |
| 24"               | 1"            | 1"       | 18"                          | 2-7/8"     | 1-7/8"    |
| 36"               | 1"            | 1"       | 30"                          | 2-7/8"     | 1-7/8"    |
| 48"               | 1"            | 1"       | 42"                          | 2-7/8"     | 1-7/8"    |
| 60"               | 1"            | 1"       | 54"                          | 2-7/8"     | 1-7/8"    |
| 72"               | 1"            | 1"       | 66"                          | 2-7/8"     | 1-7/8"    |