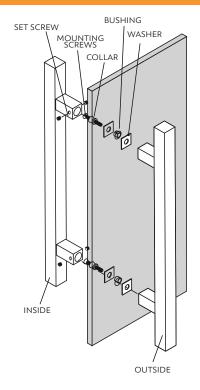

## 1" X 1" SQUARE LADDER

PULL HANDLE BACK-TO-BACK FOR GLASS, WOOD AND METAL DOORS

| MOUNTING OPTIONS   | GLASS DOORS UP TO 3/4" | WOOD/METAL DOORS UP<br>TO 1-3/4" |  |
|--------------------|------------------------|----------------------------------|--|
| HOLE SIZE DIAMETER | 5/8"                   | 5/16"                            |  |

For a thicker doors mounting hardware must be purchased separately.

| Handle Length (A) | Cross-Section |          | Mounting<br>Center-To-Center | Projection | Clearance |
|-------------------|---------------|----------|------------------------------|------------|-----------|
|                   | Front (B)     | Side (C) | (D)                          | (E)        | (F)       |
| 12"               | 1"            | 1"       | 6"                           | 2-7/8"     | 1-7/8"    |
| 18"               | 1"            | 1"       | 12"                          | 2-7/8"     | 1-7/8"    |
| 24"               | 1"            | 1"       | 18"                          | 2-7/8"     | 1-7/8"    |
| 36"               | 1"            | 1"       | 30"                          | 2-7/8"     | 1-7/8"    |
| 48"               | 1"            | 1"       | 42"                          | 2-7/8"     | 1-7/8"    |
| 60"               | 1"            | 1"       | 54"                          | 2-7/8"     | 1-7/8"    |
| 72"               | 1"            | 1"       | 66"                          | 2-7/8"     | 1-7/8"    |