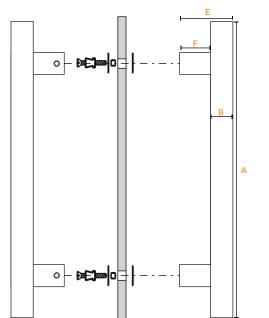

For a thicker doors mounting hardware must be purchased separately.

| Handle Length (A) | Cross-Section |          | Mounting<br>Center-To-Center | Projection | Clearance |
|-------------------|---------------|----------|------------------------------|------------|-----------|
|                   | Front (B)     | Side (C) | (D)                          | (E)        | (F)       |
| 12"               | 1"            | 1"       | 6"                           | 2-7/8"     | 1-7/8"    |
| 18"               | 1"            | 1"       | 12"                          | 2-7/8"     | 1-7/8"    |
| 24"               | 1"            | 1"       | 18"                          | 2-7/8"     | 1-7/8"    |
| 36"               | 1"            | 1"       | 30"                          | 2-7/8"     | 1-7/8"    |
| 48"               | 1"            | 1"       | 42"                          | 2-7/8"     | 1-7/8"    |
| 60"               | 1"            | 1"       | 54"                          | 2-7/8"     | 1-7/8"    |
| 72"               | 1"            | 1"       | 66"                          | 2-7/8"     | 1-7/8"    |